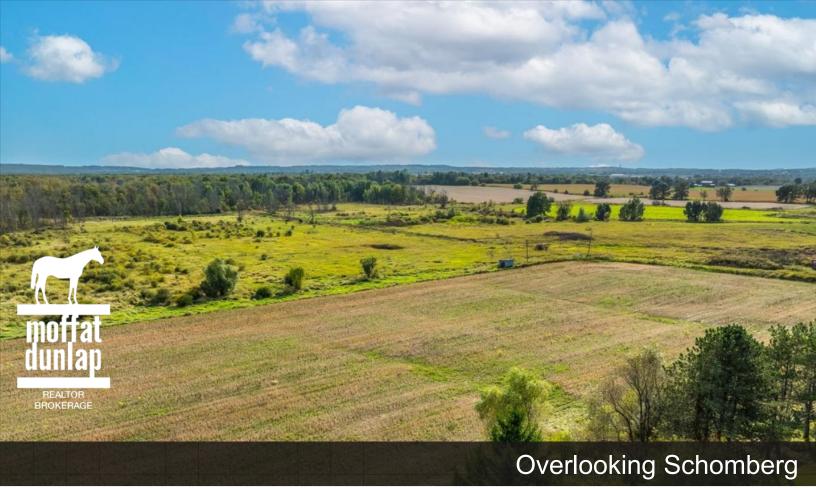

## Location: Schomberg Price: \$3,250,000.00

Here is your chance to acquire almost 150 acres with lands near Schomberg. The property has acreage in both King Township and Bradford West Gwillimbury. Paved road frontage on both Second Line (northern boundary) and Highway 9 (southern boundary).

The property has a mix of open lands and forest lands along with river frontage on the Holland River. Priced at under \$25,000 per acre!