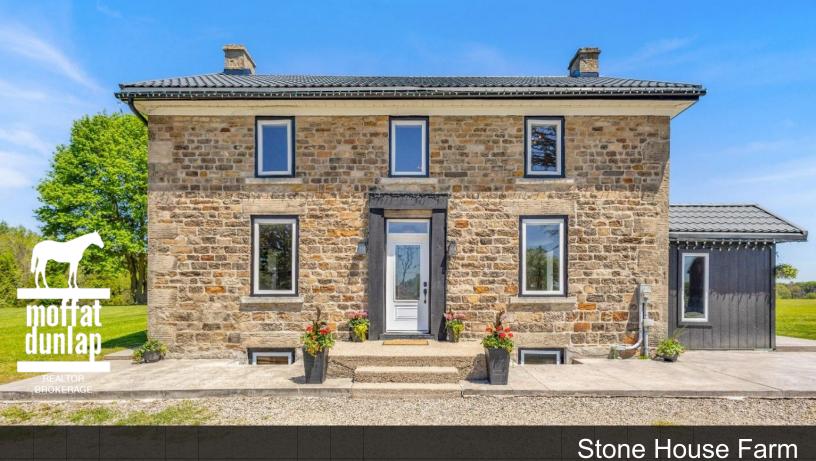

## **Stone House Farm**

Modernized century stone built farmhouse on 30 acres of paddocks, farmland and hardwood forest.

A nearly 3000 sq ft, sophisticated residence with spacious living rooms, wood burning fireplaces and open concept kitchen all surrounded by new picture framed thermal windows with views over the countryside. The master bedroom wing has a walk- through closet and 5 pc ensuite.