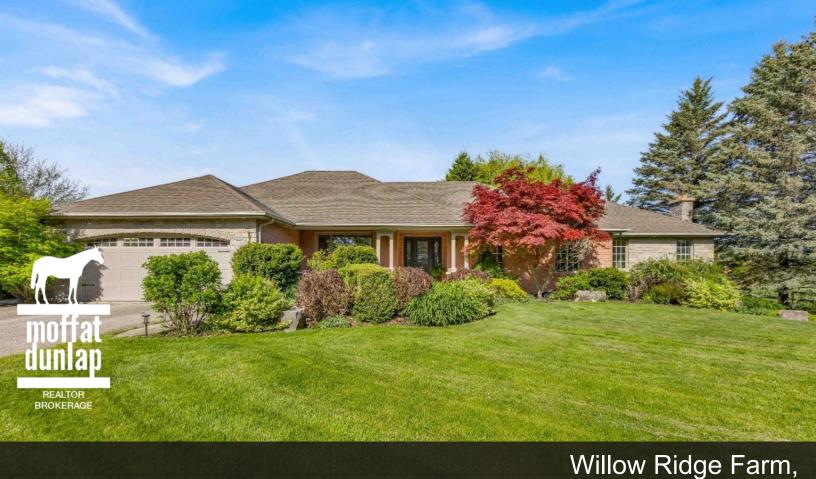

## Willow Ridge Farm, Schomberg Heights

Exclusive 5 acre, luxury custom built ranch bungalow. Over 5,000 sq. ft. of comfortable living space with 4 bedrooms, 3 bathroom, open concept kitchen with high-end appliances overlooking the pool and separate spa and BBQ area.

A fantastic turn-key family home or country retreat. Super private. Super convenient.

5 minutes from Highway 400. The City and Airport are within 40 minutes. Near Schomberg, Nobleton and Newmarket.